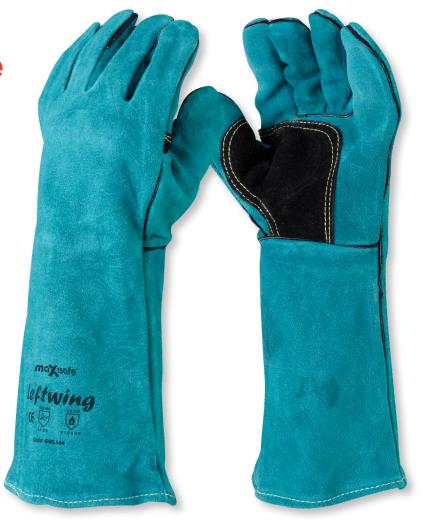

# Leftwing **Welders Glove**

**GWL164** 

### **Features and Benefits**

- Selected premium grade split leather
- Left-hand only
- Wear seams welted for extra strength
- Reinforced palm
- Full flame resistant jersey lining
- Length 40cm long